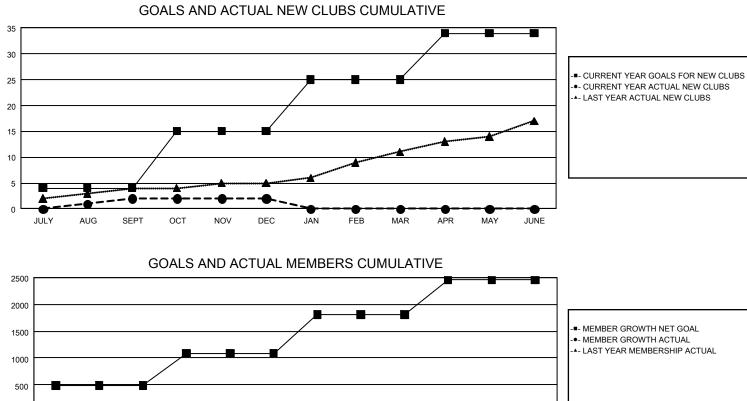

## GAT Constitutional Area 2

Results as of: 12/31/2023

REPORT DOES NOT INCLUDE CLUBS IN UNDISTRICTED AREAS.

| Clubs                 |               |           |               | Members               |                           |                         |                                                    |  |
|-----------------------|---------------|-----------|---------------|-----------------------|---------------------------|-------------------------|----------------------------------------------------|--|
| RESULTS FOR 2023-2024 |               |           |               | RESULTS FOR 2023-2024 |                           |                         |                                                    |  |
| QUARTER               | NEW CLUB GOAL | NEW CLUBS | DROPPED CLUBS | QUARTER               | MEMBER GROWTH<br>NET GOAL | MEMBER GROWTH<br>ACTUAL | DROPPED<br>MEMBERS ACTUAL<br>(including transfers) |  |
| JULY/AUG/SEPT         | 4             | 2         | 3             | JULY/AUG/SEPT         | 483                       | 577                     | 610                                                |  |
| OCT/NOV/DEC           | 11            | 0         | 4             | OCT/NOV/DEC           | 609                       | 982                     | 978                                                |  |
| JAN/FEB/MAR           | 10            | 0         | 0             | JAN/FEB/MAR           | 718                       | 0                       | 0                                                  |  |
| APR/MAY/JUNE          | 9             | 0         | 0             | APR/MAY/JUNE          | 647                       | 0                       | 0                                                  |  |